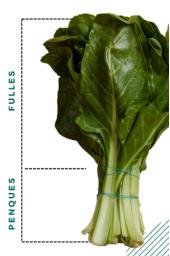

# **TEMPS DE**

BLEDES!

### **SABIES QUE...**

Les **bledes** són una verdura de fulla verda, de la mateixa família que els espinacs, les quenopodiàcies. Són una de les estrelles de la temporada d'hivern.

Catalunya, se'n cultiven a moltes comarques, tot i que a nosaltres ens arriben generalment de l'horta del Maresme o en menys quantitat, del Vallès.